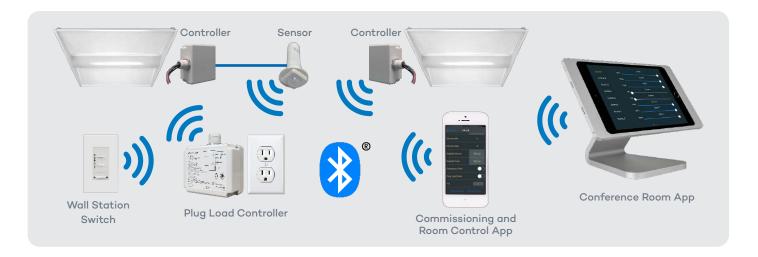

### **Lighting Controls Solutions**

universaldouglas® offers a standalone wireless system capable of controlling lights in a wide variety of applications, including products such as wireless fixture controllers, wall switches and occupancy/daylight sensors all using The Bluetooth® wireless technology.

The system includes every Bluetooth® enabled device as its own wireless node for sending, receiving and sharing control commands through a wireless mesh network, making it easy to pass information from one device to another and expanding the reach but also capable of personalize some specific devices if needed.

#### **Simplicity**

- Reliability, redundancy and easy expandability
- Increased energy & labor savings
- No network bridges or onsite internet required
- Long term reliability and performance
- Simplified commissioning
- Project flexibility

#### **Great Solutions with Simple Installation**

- 1. Install the fixtures with their compatible controller/sensor and battery.
- 2. Install the app on your iOS device and set up the lighting control devices.
- 3. Start reconfiguring and customize the lighting control devices.